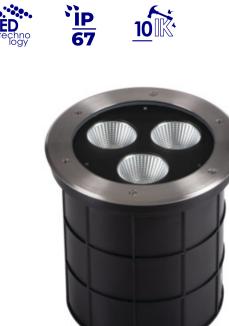

## Kanlux 18983 TURRO LED 3X15W-NW

In-ground lighting fitting

5905339189837

•

Kanlux TURRO LED is a durable in-ground luminaire with a nonreplaceable light source. The luminaire is made of the highest quality materials and with attention to every detail. Thanks to the high IP67 tightness and resistance to mechanical damage IK10, this luminaire is perfect for illuminating driveways, alleys, sidewalks, etc. Kanlux TURRO LED also has a high luminous flux, so we can also use it in large spaces.

## TECHNICAL DATA:

Rated voltage [V]: 220-240 AC Rated frequency [Hz]: 50 Maximum power [W]: 45 Class of protection against electric shock: | Diode type: LED COB Luminous flux [Im]: 3600 Colour temperature: white Correlated colour temperature [K]: 4000 Colour consistency in McAdam ellipses: 6 Colour rendering index: 80 Service life [h]: 30000 Number of on/off cycles: ≥15000 Lighting angle [°]: 80 Luminous efficiency of the lamp [lm/W]: 80 Ambient temperature range to which the product can be exposed: -20÷35 Enclosure material: aluminum alloy Panel/frame material: stainless steel Protective glass material: Tempered glass Connection type: Free cable ends Wire type: H05RN-F Wire length [m]: 0.5 Wire diameter [mm<sup>2</sup>]: 1 Permissible static pressure [kN]: 20 Maximum permitted load [kg]: 2000 **IK class**: 10 **IP class**: 67