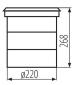

## GENERAL DATA:

**Colour**: silver

Place of assembly: In the ground, mounted on the ground Place of application: Indoors and outdoors Minimum distance from the illuminated object: 1m Compatible with a dimmer: no Height [mm]: 260 Diameter [mm]: 260