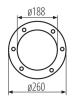

## GENERAL DATA:

**Colour**: silver

Place of assembly: In the ground, mounted on the ground Place of application: Indoors and outdoors Minimum distance from the illuminated object: 1m Compatible with a dimmer: no Height [mm]: 260 Diameter [mm]: 260