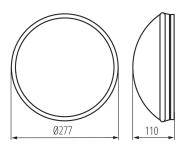

#### Colour: white

Place of assembly: wall mounted, ceiling mounted Place of application: Indoors and outdoors Micro-interval between relay contacts: yes Minimum distance from the illuminated object: 0,5m Wykrywanie ruchu: yes Height [mm]: 110 Diameter [mm]: 277 Sensitivity regulation: yes