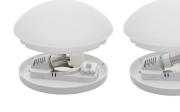

#### **TECHNICAL DATA:**

Rated voltage [V]: 220-240 AC Rated frequency [Hz]: 50 Maximum power [W]: max 25 Class of protection against electric shock: II Lampshade material: plastic Light source: CFL/LED Light source included: no Cap: E27 Ambient temperature range to which the product can be exposed: 5÷35 Enclosure material: plastic Sensor type: microwave Connection type: Bolt terminal block Range of sections of wires used [mm<sup>2</sup>]: 1-2,5 Sensor-operation time [second-minute]: 8-12 Sensor-operation frequency [MHz]: 5800 sensor working angle [°]: H360/V180 Illumination-level setpoint by which the sensor detects movement [lx]: 2-2000 IP class: 44 Sensor range[m]: max 9

### ADDITIONAL INFORMATION:

- provided with a MW motion sensor
- maximum horizontal adjustment range for the motion sensor:  $360^{\circ}$
- maximum vertical motion sensor angle: 180°
- lighting time adjustable in the range of 8 s to 12 min
- maximum motion detection range: 9 m
- motion detection 0.3...3 m/s (1...10 km/h), sensitivity adjustment range: 2...2,000 lx