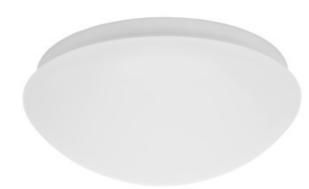

# Ceiling-mounted light fitting with replaceable light source

# 5905339190000

Kanlux PIRES is a ceiling light fixture with minimalistic appearance which can be used outside too thanks to IP44 degree of tightness. To increase comfort, we also propose versions equipped with a microwave motion detector (code 19000 and 8810) the range of which comes to 9 metres.

#### Colour: white

Place of assembly: wall mounted, ceiling mounted Place of application: Indoors and outdoors Micro-interval between relay contacts: yes Minimum distance from the illuminated object: 0,5m Wykrywanie ruchu: yes Height [mm]: 110 Diameter [mm]: 277 Sensitivity regulation: yes