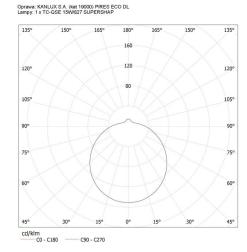

[g]: 530 Grammage [g]: 852 Length of a unit pack [cm]: 28 Width of a unit pack [cm]: 11.5 Height of a unit pack [cm]: 28 Weight of a cardboard box [kg]: 4.26 Width of a cardboard box [kg]: 4.26 Width of a cardboard box [cm]: 30.5 Height of a cardboard box [cm]: 36.1 Length of a cardboard box [cm]: 59 Volume of a cardboard box [m<sup>3</sup>]: 0.064962

### ADDITIONAL INFORMATION:

- provided with a MW motion sensor
- maximum horizontal adjustment range for the motion sensor:  $360^{\circ}$
- maximum vertical motion sensor angle: 180°
- lighting time adjustable in the range of 8 s to 12 min
- maximum motion detection range: 9 m
- motion detection 0.3...3 m/s (1...10 km/h), sensitivity adjustment range: 2...2,000 lx

KANLUX S.A. (kat 19000) PIRES ECO DL / Krzywa rozsyłu światła (biegunowo)