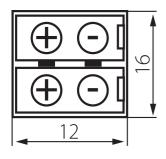

# **19030** CONNECTOR 8

Connector for LED tapes 5905339190307









#### GENERAL DATA:

Length [mm]: 12 Width [mm]: 16 Height [mm]: 5

#### **TECHNICAL DATA:**

Rated voltage [V]: 12 AC; 12 DC Number of pieces in a unit package (package) : 20

### LOGISTIC DATA:

Unit of measurement: package Packaging method: 5 Number of units in the secondary packaging: 5 Number of units in the packaging: 250 Net unit weight [g]: 16 Grammage [g]: 21.56 Gross unit weight [g]: 17.4 Length of a unit pack [cm]: 6 Width of a unit pack [cm]: 2 Height of a unit pack [cm]: 10 Weight of a cardboard box [kg]: 5.39 Width of a cardboard box [cm]: 27 Height of a cardboard box [cm]: 25.5 Length of a cardboard box [cm]: 55 Volume of a cardboard box [m<sup>3</sup>]: 0.037868

Date of issue: 20.11.2024, 12:46 We reserve the right to make technical changes. The data contained in this m