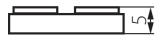

# **19030** CONNECTOR 8

Connector for LED tapes 5905339190307









#### GENERAL DATA:

Length [mm]: 12 Width [mm]: 16 Height [mm]: 5

#### **TECHNICAL DATA:**

Rated voltage [V]: 12 AC; 12 DC Number of pieces in a unit package (package) : 20

### LOGISTIC DATA:

Unit of measurement: package Packaging method: 5 Number of units in the secondary packaging: 5 Number of units in the packaging: 250 Net unit weight [g]: 16 Grammage [g]: 21.56 Gross unit weight [g]: 17.4 Length of a unit pack [cm]: 6 Width of a unit pack [cm]: 2 Height of a unit pack [cm]: 10 Weight of a cardboard box [kg]: 5.39 Width of a cardboard box [cm]: 27 Height of a cardboard box [cm]: 25.5 Length of a cardboard box [cm]: 55 Volume of a cardboard box [m<sup>3</sup>]: 0.037868

Date of issue: 20.11.2024, 12:46 We reserve the right to make technical changes. The data contained in this mat