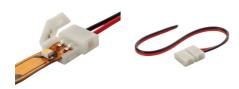

## **19032** CONNECTOR 8-CP

Connector for LED tapes 5905339190321







## **GENERAL DATA:**

Length [mm]: 12 Width [mm]: 16 Height [mm]: 5

## **TECHNICAL DATA:**

Rated voltage [V]: 12 AC; 12 DC

Number of pieces in a unit package (package): 20

## LOGISTIC DATA:

Unit of measurement: package

Packaging method: 5

Number of units in the secondary packaging: 5

Number of units in the packaging: 100

Net unit weight [g]: 40
Grammage [g]: 52.1
Gross unit weight [g]: 54
Length of a unit pack [cm]: 14
Width of a unit pack [cm]: 2
Height of a unit pack [cm]: 19

Weight of a cardboard box [kg]: 5.21
Width of a cardboard box [cm]: 27
Height of a cardboard box [cm]: 25.5
Length of a cardboard box [cm]: 55
Volume of a cardboard box [m³]: 0.037868

Date of issue: 20.11.2024, 12:47

We reserve the right to make technical changes. The data contained in this material