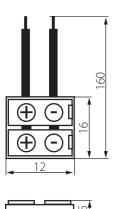

## **19032** CONNECTOR 8-CP

Connector for LED tapes 5905339190321







## **GENERAL DATA:**

Length [mm]: 12 Width [mm]: 16 Height [mm]: 5

## **TECHNICAL DATA:**

Rated voltage [V]: 12 AC; 12 DC

Number of pieces in a unit package (package): 20

## LOGISTIC DATA:

Unit of measurement: package

Packaging method: 5

Number of units in the secondary packaging: 5

Number of units in the packaging: 100

Net unit weight [g]: 40
Grammage [g]: 52.1
Gross unit weight [g]: 54
Length of a unit pack [cm]: 14
Width of a unit pack [cm]: 2
Height of a unit pack [cm]: 19

Weight of a cardboard box [kg]: 5.21
Width of a cardboard box [cm]: 27
Height of a cardboard box [cm]: 25.5
Length of a cardboard box [cm]: 55
Volume of a cardboard box [m³]: 0.037868

Date of issue: 20.11.2024, 12:47

We reserve the right to make technical changes. The data contained in this material ar