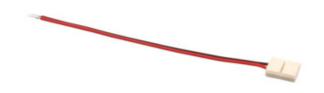

## **19032** CONNECTOR 8-CP

Connector for LED tapes 5905339190321







## **GENERAL DATA:**

Length [mm]: 12 Width [mm]: 16 Height [mm]: 5

## **TECHNICAL DATA:**

Rated voltage [V]: 12 AC; 12 DC

Number of pieces in a unit package (package): 20

## LOGISTIC DATA:

Unit of measurement: package

Packaging method: 5

Number of units in the secondary packaging: 5

Number of units in the packaging: 100

Net unit weight [g]: 40
Grammage [g]: 52.1
Gross unit weight [g]: 54
Length of a unit pack [cm]: 14
Width of a unit pack [cm]: 2
Height of a unit pack [cm]: 19

Weight of a cardboard box [kg]: 5.21
Width of a cardboard box [cm]: 27
Height of a cardboard box [cm]: 25.5
Length of a cardboard box [cm]: 55
Volume of a cardboard box [m³]: 0.037868

Date of issue: 20.11.2024, 12:47

We reserve the right to make technical changes. The data contained in this materia