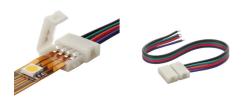

## 19036 CONNECTOR RGB 10-CP

Connector for LED tapes 5905339190369









## **GENERAL DATA:**

Length [mm]: 14 Width [mm]: 16 Height [mm]: 5

## **TECHNICAL DATA:**

Rated voltage [V]: 12 AC; 12 DC

Number of pieces in a unit package (package): 20

## LOGISTIC DATA:

Unit of measurement: package

Packaging method: 5

Number of units in the secondary packaging: 5

Number of units in the packaging: 100

Net unit weight [g]: 75 Grammage [g]: 87.1

Length of a unit pack [cm]: 14 Width of a unit pack [cm]: 2 Height of a unit pack [cm]: 19

Weight of a cardboard box [kg]: 8.71
Width of a cardboard box [cm]: 27
Height of a cardboard box [cm]: 25.5
Length of a cardboard box [cm]: 55

Volume of a cardboard box [m3]: 0.037868