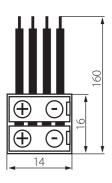

## 19036 CONNECTOR RGB 10-CP

Connector for LED tapes 5905339190369









## **GENERAL DATA:**

Length [mm]: 14 Width [mm]: 16 Height [mm]: 5

## **TECHNICAL DATA:**

Rated voltage [V]: 12 AC; 12 DC

Number of pieces in a unit package (package): 20

## LOGISTIC DATA:

Unit of measurement: package

Packaging method: 5

Number of units in the secondary packaging: 5

Number of units in the packaging: 100

Net unit weight [g]: 75 Grammage [g]: 87.1

Length of a unit pack [cm]: 14 Width of a unit pack [cm]: 2 Height of a unit pack [cm]: 19

Weight of a cardboard box [kg]: 8.71
Width of a cardboard box [cm]: 27
Height of a cardboard box [cm]: 25.5
Length of a cardboard box [cm]: 55

Volume of a cardboard box [m3]: 0.037868