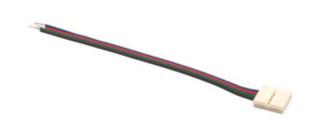

## 19036 CONNECTOR RGB 10-CP

Connector for LED tapes 5905339190369









## **GENERAL DATA:**

Length [mm]: 14 Width [mm]: 16 Height [mm]: 5

## **TECHNICAL DATA:**

Rated voltage [V]: 12 AC; 12 DC

Number of pieces in a unit package (package): 20

## LOGISTIC DATA:

Unit of measurement: package

Packaging method: 5

Number of units in the secondary packaging: 5

Number of units in the packaging: 100

Net unit weight [g]: 75 Grammage [g]: 87.1

Length of a unit pack [cm]: 14 Width of a unit pack [cm]: 2 Height of a unit pack [cm]: 19

Weight of a cardboard box [kg]: 8.71
Width of a cardboard box [cm]: 27
Height of a cardboard box [cm]: 25.5
Length of a cardboard box [cm]: 55

Volume of a cardboard box [m3]: 0.037868