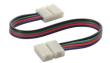

## 19037 CONNECTOR RGB 10-CPC

Connector for LED tapes 5905339190376

Length [mm]: 14 Width [mm]: 16 Height [mm]: 5