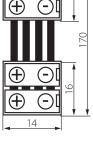

## 19037 CONNECTOR RGB 10-CPC

Connector for LED tapes 5905339190376

Length [mm]: 14 Width [mm]: 16 Height [mm]: 5