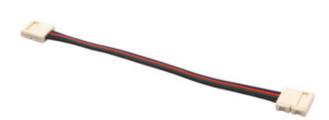

## 19037 CONNECTOR RGB 10-CPC

Connector for LED tapes 5905339190376

Length [mm]: 14 Width [mm]: 16 Height [mm]: 5