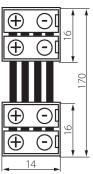

## 19037 CONNECTOR RGB 10-CPC

Connector for LED tapes 5905339190376

Length [mm]: 14 Width [mm]: 16 Height [mm]: 5