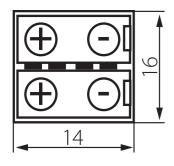

## 19038 CONNECTOR RGB 10

Connector for LED tapes 5905339190383









## GENERAL DATA:

Length [mm]: 14 Width [mm]: 16 Height [mm]: 5

## **TECHNICAL DATA:**

Rated voltage [V]: 12 AC; 12 DC Number of pieces in a unit package (package) : 20

## LOGISTIC DATA:

Unit of measurement: package Packaging method: 5 Number of units in the secondary packaging: 5 Number of units in the packaging: 250 Net unit weight [g]: 20 Grammage [g]: 25.56 Gross unit weight [g]: 24 Length of a unit pack [cm]: 6 Width of a unit pack [cm]: 2 Height of a unit pack [cm]: 10 Weight of a cardboard box [kg]: 6.39 Width of a cardboard box [cm]: 27 Height of a cardboard box [cm]: 25.5 Length of a cardboard box [cm]: 55 Volume of a cardboard box [m<sup>3</sup>]: 0.037868