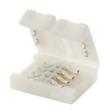

## 19038 CONNECTOR RGB 10

Connector for LED tapes 5905339190383









## GENERAL DATA:

Length [mm]: 14 Width [mm]: 16 Height [mm]: 5

## **TECHNICAL DATA:**

Rated voltage [V]: 12 AC; 12 DC Number of pieces in a unit package (package) : 20

## LOGISTIC DATA:

Unit of measurement: package Packaging method: 5 Number of units in the secondary packaging: 5 Number of units in the packaging: 250 Net unit weight [g]: 20 Grammage [g]: 25.56 Gross unit weight [g]: 24 Length of a unit pack [cm]: 6 Width of a unit pack [cm]: 2 Height of a unit pack [cm]: 10 Weight of a cardboard box [kg]: 6.39 Width of a cardboard box [cm]: 27 Height of a cardboard box [cm]: 25.5 Length of a cardboard box [cm]: 55 Volume of a cardboard box [m<sup>3</sup>]: 0.037868