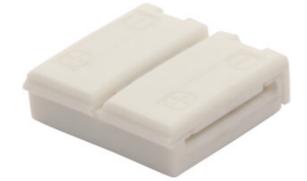

## 19038 CONNECTOR RGB 10

Connector for LED tapes 5905339190383









## GENERAL DATA:

Length [mm]: 14 Width [mm]: 16 Height [mm]: 5

## **TECHNICAL DATA:**

Rated voltage [V]: 12 AC; 12 DC Number of pieces in a unit package (package) : 20

## LOGISTIC DATA:

Unit of measurement: package Packaging method: 5 Number of units in the secondary packaging: 5 Number of units in the packaging: 250 Net unit weight [g]: 20 Grammage [g]: 25.56 Gross unit weight [g]: 24 Length of a unit pack [cm]: 6 Width of a unit pack [cm]: 2 Height of a unit pack [cm]: 10 Weight of a cardboard box [kg]: 6.39 Width of a cardboard box [cm]: 27 Height of a cardboard box [cm]: 25.5 Length of a cardboard box [cm]: 55 Volume of a cardboard box [m<sup>3</sup>]: 0.037868