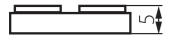

## 19038 CONNECTOR RGB 10

Connector for LED tapes 5905339190383









## GENERAL DATA:

Length [mm]: 14 Width [mm]: 16 Height [mm]: 5

## **TECHNICAL DATA:**

Rated voltage [V]: 12 AC; 12 DC Number of pieces in a unit package (package) : 20

## LOGISTIC DATA:

Unit of measurement: package Packaging method: 5 Number of units in the secondary packaging: 5 Number of units in the packaging: 250 Net unit weight [g]: 20 Grammage [g]: 25.56 Gross unit weight [g]: 24 Length of a unit pack [cm]: 6 Width of a unit pack [cm]: 2 Height of a unit pack [cm]: 10 Weight of a cardboard box [kg]: 6.39 Width of a cardboard box [cm]: 27 Height of a cardboard box [cm]: 25.5 Length of a cardboard box [cm]: 55 Volume of a cardboard box [m<sup>3</sup>]: 0.037868