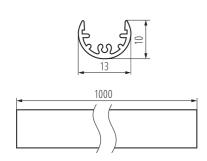

#### GENERAL DATA:

Colour: anodised Length [mm]: 1000 Width [mm]: 13 Height [mm]: 10