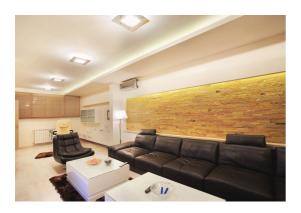

PROFILO A

# Aluminium profile 5905339191601







Multi-purpose decorative lighting profile

#### GENERAL DATA:

Colour: anodised Length [mm]: 1000 Width [mm]: 13 Height [mm]: 10

#### **TECHNICAL DATA:**

Material: aluminum alloy Number of pieces in a unit package (package) : 10

#### LOGISTIC DATA:

Unit of measurement: package Packaging method: 10 Number of units in the secondary packaging: 1 Number of units in the packaging: 10 Net unit weight [g]: 870 Grammage [g]: 1058 Length of a unit pack [cm]: 106 Width of a unit pack [cm]: 6.5 Height of a unit pack [cm]: 6.5 Weight of a cardboard box [kg]: 10.58 Width of a cardboard box [cm]: 34 Height of a cardboard box [cm]: 14 Length of a cardboard box [cm]: 107 Volume of a cardboard box [m<sup>3</sup>]: 0.050932



### Aluminium profile