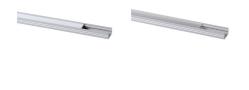

# **19161** PROFILO B

Aluminium profile 5905339191618

Small, surface, multi-purpose decorative lighting profile

#### **GENERAL DATA:**

Colour: anodised Length [mm]: 1000 Width [mm]: 12.2 Height [mm]: 7

### **TECHNICAL DATA:**

Material: aluminum alloy

Number of pieces in a unit package (package): 10