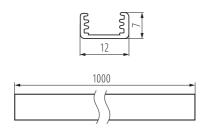

#### **GENERAL DATA:**

Colour: anodised Length [mm]: 1000 Width [mm]: 12.2 Height [mm]: 7

### **TECHNICAL DATA:**

Material: aluminum alloy

Number of pieces in a unit package (package): 10