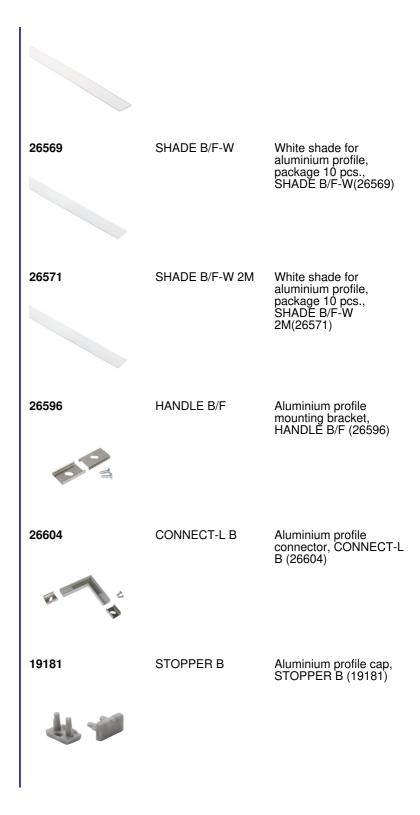

#### **ACCESSORIES**

26568 SHADE B/F-FR

Frosted light cover for aluminium profile, package 10 pcs., SHADE B/F-FR(26568)

26570

SHADE B/F-FR 2M

Frosted light cover for aluminium profile, package 10 pcs., SHADE B/F-FR 2M(26570)