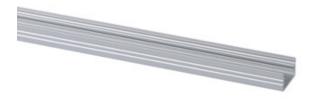

# **19161** PROFILO B

Aluminium profile 5905339191618

Small, surface, multi-purpose decorative lighting profile

#### **GENERAL DATA:**

Colour: anodised Length [mm]: 1000 Width [mm]: 12.2 Height [mm]: 7

### **TECHNICAL DATA:**

Material: aluminum alloy

Number of pieces in a unit package (package): 10