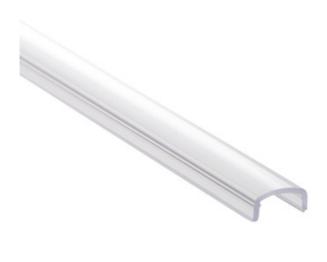

## **19170** SHADE A-FR

Lampshade for aluminium profiles

5905339191700

## GENERAL DATA:

Colour: transparent Length [mm]: 1000 Width [mm]: 11 Height [mm]: 4.9