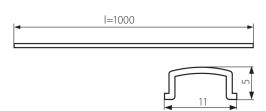

## GENERAL DATA:

Colour: transparent Length [mm]: 1000 Width [mm]: 11 Height [mm]: 4.9