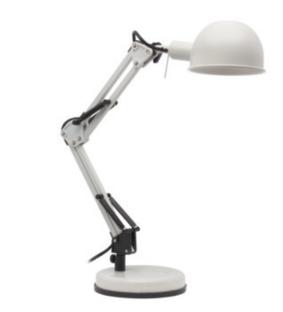

## **19300** PIXA KT-40-W

Desk lamp

5905339193001

Kanlux PIXA is a cult desk lamp with a replaceable light source. Its structure allows directing the light stream into any direction with the reservation that the lampshade of the lamp reduces its falling aside. This lamp will perfectly fit into each type of interiors - from a child's room to a desk in an office of a president.

#### **GENERAL DATA:**

Colour: white

Place of assembly: On the floor Place of application: Indoors

Minimum distance from the illuminated object: 0,1m

On switch: yes Length [mm]: 157 Width [mm]: 157

Height MAX [mm]: 530 Cable length [m]: 1.6

#### TECHNICAL DATA:

Rated voltage [V]: 220-240 AC Rated frequency [Hz]: 50 Maximum power [W]: max 40

Class of protection against electric shock: ||

Lampshade material: Metal Light source included: no

Cap: E14

Enclosure material: plastic, Metal

Connection type: Cable terminated with a plug The fixture is movable horizontally [°]: 360 The fixture is movable vertically [°]: 180

IP class: 20