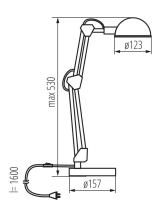

#### **GENERAL DATA:**

Colour: white

Place of assembly: On the floor Place of application: Indoors

Minimum distance from the illuminated object: 0,1m

On switch: yes Length [mm]: 157 Width [mm]: 157

Height MAX [mm]: 530 Cable length [m]: 1.6