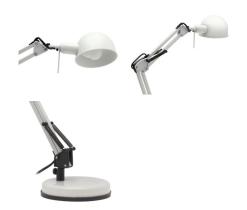

## **19300** PIXA KT-40-W

Desk lamp

5905339193001

Kanlux PIXA is a cult desk lamp with a replaceable light source. Its structure allows directing the light stream into any direction with the reservation that the lampshade of the lamp reduces its falling aside. This lamp will perfectly fit into each type of interiors - from a child's room to a desk in an office of a president.

#### **GENERAL DATA:**

Colour: white

Place of assembly: On the floor Place of application: Indoors

Minimum distance from the illuminated object: 0,1m

On switch: yes Length [mm]: 157 Width [mm]: 157

Height MAX [mm]: 530 Cable length [m]: 1.6

#### TECHNICAL DATA:

Rated voltage [V]: 220-240 AC Rated frequency [Hz]: 50 Maximum power [W]: max 40

Class of protection against electric shock: ||

Lampshade material: Metal Light source included: no

Cap: E14

Enclosure material: plastic, Metal

Connection type: Cable terminated with a plug The fixture is movable horizontally [°]: 360 The fixture is movable vertically [°]: 180

IP class: 20