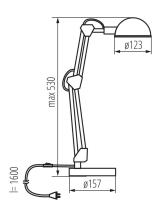

#### **GENERAL DATA:**

Colour: black

Place of assembly: On the floor Place of application: Indoors

Minimum distance from the illuminated object: 0,1m

On switch: yes Length [mm]: 157 Width [mm]: 157

Height MAX [mm]: 530 Cable length [m]: 1.6