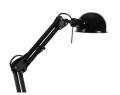

## **19301** PIXA KT-40-B

Desk lamp

5905339193018

Kanlux PIXA is a cult desk lamp with a replaceable light source. Its structure allows directing the light stream into any direction with the reservation that the lampshade of the lamp reduces its falling aside. This lamp will perfectly fit into each type of interiors - from a child's room to a desk in an office of a president.

#### **GENERAL DATA:**

Colour: black

Place of assembly: On the floor Place of application: Indoors

Minimum distance from the illuminated object: 0,1m

On switch: yes Length [mm]: 157 Width [mm]: 157

Height MAX [mm]: 530 Cable length [m]: 1.6