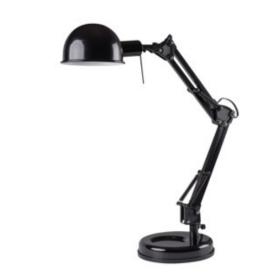

## **19301** PIXA KT-40-B

Desk lamp

5905339193018

Kanlux PIXA is a cult desk lamp with a replaceable light source. Its structure allows directing the light stream into any direction with the reservation that the lampshade of the lamp reduces its falling aside. This lamp will perfectly fit into each type of interiors - from a child's room to a desk in an office of a president.

#### **GENERAL DATA:**

Colour: black

Place of assembly: On the floor Place of application: Indoors

Minimum distance from the illuminated object: 0,1m

On switch: yes Length [mm]: 157 Width [mm]: 157

Height MAX [mm]: 530 Cable length [m]: 1.6

#### TECHNICAL DATA:

Rated voltage [V]: 220-240 AC Rated frequency [Hz]: 50 Maximum power [W]: max 40

Class of protection against electric shock: ||

Lampshade material: Metal Light source included: no

Cap: E14

Enclosure material: plastic, Metal

Connection type: Cable terminated with a plug The fixture is movable horizontally [°]: 360 The fixture is movable vertically [°]: 180

IP class: 20