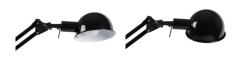

Enclosure material: plastic, Metal

Connection type: Cable terminated with a plug The fixture is movable horizontally [°]: 360 The fixture is movable vertically [°]: 180

IP class: 20