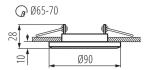

The product is not suitable to be installed on a normally

flammable surface: >35W

The product is not suitable to be covered with a heat-

insulating material: yes
Height [mm]: 28

Diameter [mm]: 90

Assembly hole [mm]: Ø65-70