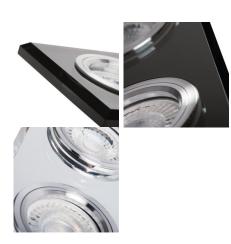

## **19440** MORTA CT-DSO50-B

Ceiling-mounted spotlight fitting

5905339194404

A wide range of the Kanlux MORTA holder models will allow making very original arrangements in each house. Kanlux MORTA meet expectations of everyone that highly values products of high quality, characterized by attractive and original design.

## **GENERAL DATA:**

Colour: black

**Necessity of using self-shielding lamps**: yes **Place of assembly**: Recessed mount in the ceiling

Place of application: Indoors

Minimum distance from the illuminated object: 0,5m