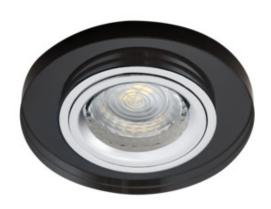

## **19440** MORTA CT-DSO50-B

Ceiling-mounted spotlight fitting

5905339194404

A wide range of the Kanlux MORTA holder models will allow making very original arrangements in each house. Kanlux MORTA meet expectations of everyone that highly values products of high quality, characterized by attractive and original design.

## **GENERAL DATA:**

Colour: black

**Necessity of using self-shielding lamps**: yes **Place of assembly**: Recessed mount in the ceiling

Place of application: Indoors

Minimum distance from the illuminated object: 0,5m