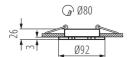

The product is not suitable to be covered with a heat-insulating

material: yes Height [mm]: 26 Diameter [mm]: 92

Assembly hole [mm]: Ø80