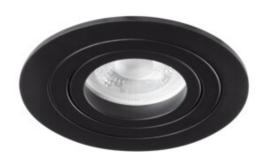

## **19457** SEIDY CT-DTO50-B/M

Ceiling-mounted spotlight fitting 5905339194572

Kanlux SEIDY is a popular family of holders in which you can choose from 1 to 4 light points. You will compose ideal lighting of coffee shops, hotel interiors and privacy interiors of them.

### **GENERAL DATA:**

Colour: black matt

Necessity of using self-shielding lamps: yes Place of assembly: Recessed mount in the ceiling

Place of application: Indoors

Minimum distance from the illuminated object: 0,5m