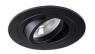

## **19457** SEIDY CT-DTO50-B/M

Ceiling-mounted spotlight fitting 5905339194572

Kanlux SEIDY is a popular family of holders in which you can choose from 1 to 4 light points. You will compose ideal lighting of coffee shops, hotel interiors and privacy interiors of them.

### **GENERAL DATA:**

Colour: black matt

Necessity of using self-shielding lamps: yes Place of assembly: Recessed mount in the ceiling

Place of application: Indoors

Minimum distance from the illuminated object: 0,5m