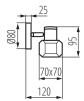

#### **GENERAL DATA:**

Colour: chrome

Place of assembly: wall mounted, ceiling mounted

Place of application: Indoors

Minimum distance from the illuminated object: 0,5m

Length [mm]: 120 Width [mm]: 95 Height [mm]: 95

Cap: G9

Ambient temperature range to which the product can be

exposed: 5÷25

Enclosure material: steel

**Connection type**: Bolt terminal block

Range of sections of wires used [mm<sup>2</sup>]:  $1 \div 2,5$ The fixture is movable horizontally [°]: 320The fixture is movable vertically [°]: 90