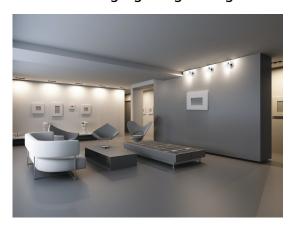

### **19640** GLASO EL-10

Wall & ceiling lighting fitting 5905339196408

Kanlux GLASO is a family of spot beam lamps (ceiling and wall). Thanks to adjustment, you can freely set the angle of light. The shape of the lamps and interesting design of the glass lampshades emphasize a character of retro interiors and chromium-plated additives will add a subtle cut to modern interiors.

#### **GENERAL DATA:**

Colour: chrome

Place of assembly: wall mounted, ceiling mounted

Place of application: Indoors

Minimum distance from the illuminated object: 0,5m

Length [mm]: 120 Width [mm]: 95 Height [mm]: 95