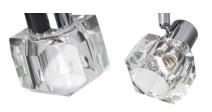

#### TECHNICAL DATA:

Rated voltage [V]: 220-240 AC Rated frequency [Hz]: 50 Maximum power [W]: max 40

Class of protection against electric shock: |

Lampshade material: glass

Light source: G9

Light source included: no