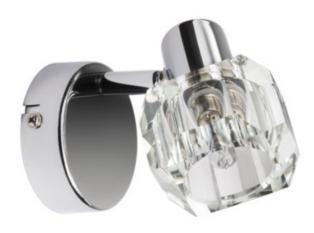

### **19640** GLASO EL-10

Wall & ceiling lighting fitting 5905339196408

Kanlux GLASO is a family of spot beam lamps (ceiling and wall). Thanks to adjustment, you can freely set the angle of light. The shape of the lamps and interesting design of the glass lampshades emphasize a character of retro interiors and chromium-plated additives will add a subtle cut to modern interiors.

#### **GENERAL DATA:**

Colour: chrome

Place of assembly: wall mounted, ceiling mounted

Place of application: Indoors

Minimum distance from the illuminated object: 0,5m

Length [mm]: 120 Width [mm]: 95 Height [mm]: 95

#### TECHNICAL DATA:

Rated voltage [V]: 220-240 AC Rated frequency [Hz]: 50 Maximum power [W]: max 40

Class of protection against electric shock: |

Lampshade material: glass

Light source: G9

Light source included: no