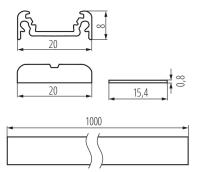

## 19750 PROFILO D SET-FR

Aluminium profile

5905339197504

## GENERAL DATA:

Colour: anodised Length [mm]: 1000 Width [mm]: 20 Height [mm]: 8