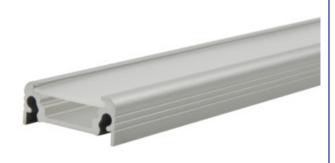

## 19750 PROFILO D SET-FR

Aluminium profile

5905339197504

## GENERAL DATA:

Colour: anodised Length [mm]: 1000 Width [mm]: 20 Height [mm]: 8

## TECHNICAL DATA:

Material: aluminum alloy Lampshade material: plastic