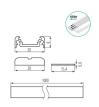

## GENERAL DATA:

Colour: anodised Length [mm]: 1000 Width [mm]: 20 Height [mm]: 8

## TECHNICAL DATA:

Material: aluminum alloy Lampshade material: plastic