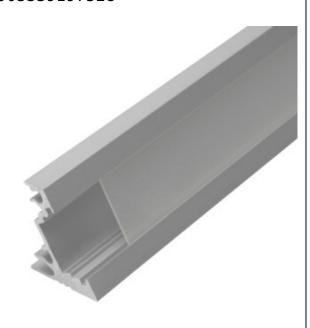

## 19752 PROFILO C SET-FR

Aluminium profile

5905339197528

## GENERAL DATA:

Colour: anodised Length [mm]: 1000 Width [mm]: 20 Height [mm]: 16

## TECHNICAL DATA:

**Material**: aluminum alloy **Lampshade material**: plastic