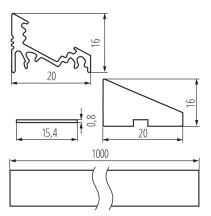

## GENERAL DATA:

Colour: anodised Length [mm]: 1000 Width [mm]: 20 Height [mm]: 16