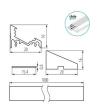

## GENERAL DATA:

Colour: anodised Length [mm]: 1000 Width [mm]: 20 Height [mm]: 16

## TECHNICAL DATA:

**Material**: aluminum alloy **Lampshade material**: plastic