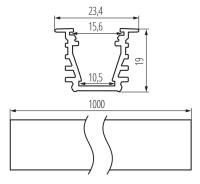

## GENERAL DATA:

Colour: white

Length [mm]: 1000 Width [mm]: 23.4 Height [mm]: 19