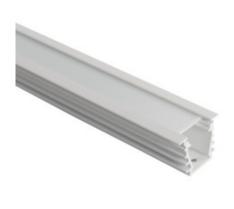

## 19757 PROFILO I SET-MI-W

Aluminium profile

5905339197573

## GENERAL DATA:

Colour: white

Length [mm]: 1000 Width [mm]: 23.4 Height [mm]: 19

## TECHNICAL DATA:

Material: aluminum alloy
Lampshade material: plastic