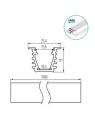

## GENERAL DATA:

Colour: white

Length [mm]: 1000 Width [mm]: 23.4 Height [mm]: 19

## TECHNICAL DATA:

Material: aluminum alloy
Lampshade material: plastic