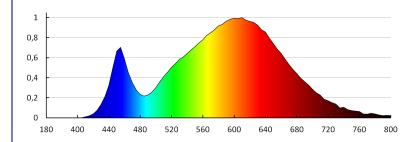

#### TECHNICAL DATA:

Rated voltage [V]: 12 DC Maximum power [W]: 0,8 Class of protection against electric shock: III Diode type: LED SMD Luminous flux [lm]: 42 Colour temperature: Warm white Correlated colour temperature [K]: 3000 **Colour consistency in McAdam ellipses**: ≤6 Colour rendering index: 80 Service life [h]: 30000 Number of on/off cycles: ≥15000 Luminous efficiency of the lamp [lm/W]: 53 Ambient temperature range to which the product can be exposed: 5÷25 Enclosure material: steel Connection type: Free cable ends Wire length [m]: 0.14 Lamp-heating time [s]:  $\leq 1$ Lamp-ignition time [s]: ≤0,5 **IP class**: 20