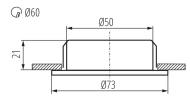

#### GENERAL DATA:

Colour: chrome matte Place of assembly: Recessed mount in the ceiling Place of application: Indoors Minimum distance from the illuminated object: 0,1m Compatible with a dimmer: no Diameter [mm]: 73 Assembly hole [mm]: Ø60 Integrated LED light source: yes