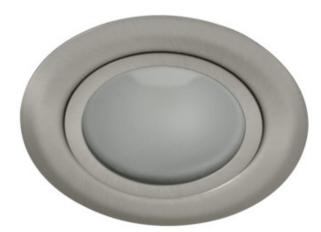

## Kanlux 19761 GAVI LED18 SMD-WW-C/M

#### LED spotlight fitting for furniture units

#### GENERAL DATA:

Colour: chrome matte Place of assembly: Recessed mount in the ceiling Place of application: Indoors Minimum distance from the illuminated object: 0,1m Compatible with a dimmer: no Diameter [mm]: 73 Assembly hole [mm]: Ø60 Integrated LED light source: yes