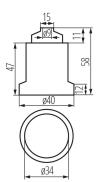

Light source fitting 5905339021625

Colour: grey Installation method: directly Height [mm]: 47