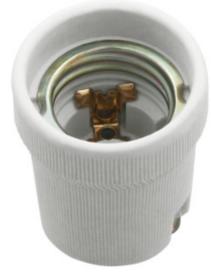

Light source fitting 5905339021625

Colour: grey Installation method: directly Height [mm]: 47

## **TECHNICAL DATA:**

Rated voltage [V]: 250 AC Rated current [A]: 4 Rated frequency [Hz]: 50 Cap: E27 Connection type: Terminal block Type: E27 Maximum operating temperature [°C]: 180 IP class: 00