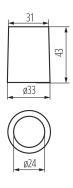

Light source fitting 5905339021700

Colour: grey Installation method: directly Height [mm]: 43