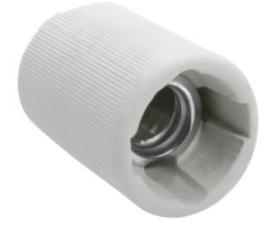

Light source fitting 5905339021700

Colour: grey Installation method: directly Height [mm]: 43

## **TECHNICAL DATA:**

Rated voltage [V]: 250 AC Rated current [A]: 2 Rated frequency [Hz]: 50 Cap: E14 Connection type: Bolt terminal block Type: E14 Maximum operating temperature [°C]: 180 IP class: 00

## ADDITIONAL INFORMATION:

• Maximum permissible holder temperature 180°C