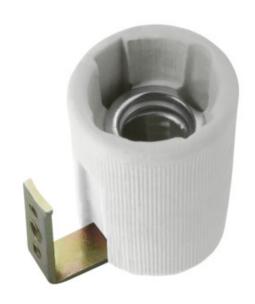

# **02173** HLDR-E14-F

Light source fitting

5905339021731

#### **GENERAL DATA:**

Colour: grey

Installation method: using a support

Height [mm]: 47

### TECHNICAL DATA:

Rated voltage [V]: 250 AC Rated current [A]: 2 Rated frequency [Hz]: 50

Cap: E14

Connection type: Bolt terminal block

Type: E14

Maximum operating temperature [°C]: 180

IP class: 00