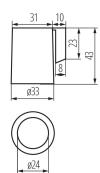

#### **GENERAL DATA:**

Colour: grey

Installation method: using a support

Height [mm]: 47

### TECHNICAL DATA:

Rated voltage [V]: 250 AC Rated current [A]: 2 Rated frequency [Hz]: 50

Cap: E14

Connection type: Bolt terminal block

Type: E14

Maximum operating temperature [°C]: 180

IP class: 00