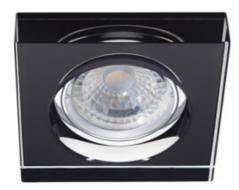

# 22110 MORTA B CT-DSL50-B

Ceiling-mounted spotlight fitting 5905339221100

#### MORTA B CT-DSL50-B

A wide range of the Kanlux MORTA holder models will allow making very original arrangements in each house. Kanlux MORTA meet expectations of everyone that highly values products of high quality, characterized by attractive and original design.

#### GENERAL DATA:

Colour: black Necessity of using self-shielding lamps : yes Place of assembly: Recessed mount in the ceiling Place of application : Indoors Minimum distance from the illuminated object : 0,5m The product is not suitable to be installed on a normally flammable surface: >35W The product is not suitable to be covered with a heat-insulating material: yes Length [mm]: 90 Width [mm]: 90 Height [mm]: 36 Assembly hole [mm]: Ø65-70