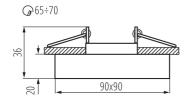

#### GENERAL DATA:

Colour: black Necessity of using self-shielding lamps : yes Place of assembly: Recessed mount in the ceiling Place of application : Indoors Minimum distance from the illuminated object : 0,5m The product is not suitable to be installed on a normally flammable surface: >35W The product is not suitable to be covered with a heat-insulating material: yes Length [mm]: 90 Width [mm]: 90 Height [mm]: 36 Assembly hole [mm]: Ø65-70