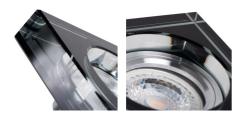

#### GENERAL DATA:

Colour: black Necessity of using self-shielding lamps : yes Place of assembly: Recessed mount in the ceiling Place of application : Indoors Minimum distance from the illuminated object : 0,5m The product is not suitable to be installed on a normally flammable surface: >35W The product is not suitable to be covered with a heat-insulating material: yes Length [mm]: 90 Width [mm]: 90 Height [mm]: 36 Assembly hole [mm]: Ø65-70

#### **TECHNICAL DATA:**

Rated voltage [V]: 12 AC; 12 DC Maximum power [W]: max 10 Class of protection against electric shock : III Light source : MR16 Light source included : no Cap: Gx5,3 Ambient temperature range to which the product can be exposed: 5÷25 Enclosure material : glass Connection type: Free cable ends Wire length [m]: 0.12 Wire diameter [mm<sup>2</sup>]: 0.75 Lighting-fixture angle regulation : none IP class: 20