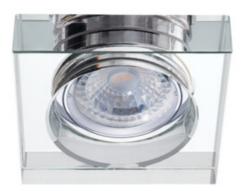

## **22112** MORTA B CT-DSL50-SR

Ceiling-mounted spotlight fitting 5905339221124

MORTA B CT-DSL50-B

A wide range of the Kanlux MORTA holder models will allow making very original arrangements in each house. Kanlux MORTA meet expectations of everyone that highly values products of high quality, characterized by attractive and original design.

#### **GENERAL DATA:**

Colour: silver

Necessity of using self-shielding lamps: yes
Place of assembly: Recessed mount in the ceiling

Place of application: Indoors

Minimum distance from the illuminated object: 0,5m The product is not suitable to be installed on a normally

flammable surface: >35W

The product is not suitable to be covered with a heat-insulating

material: yes Length [mm]: 90 Width [mm]: 90 Height [mm]: 36

Assembly hole [mm]: Ø65-70

### **TECHNICAL DATA:**

Rated voltage [V]: 12 AC; 12 DC Maximum power [W]: max 10

Class of protection against electric shock: III

**Light source**: MR16 **Light source included**: no

Cap: Gx5,3

Ambient temperature range to which the product can be

exposed: 5÷25

Enclosure material: glass

Connection type: Free cable ends

Wire length [m]: 0.12 Wire diameter [mm²]: 0.75

Lighting-fixture angle regulation: none

IP class: 20