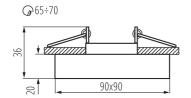

flammable surface: >35W

The product is not suitable to be covered with a heat-insulating

material: yes Length [mm]: 90 Width [mm]: 90 Height [mm]: 36

Assembly hole [mm]: Ø65-70