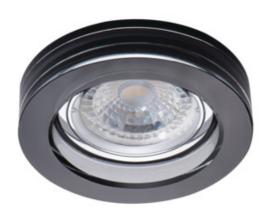

## **22116** MORTA B CT-DSO50-B

Ceiling-mounted spotlight fitting 5905339221162

MORTA B CT-DSL50-B

A wide range of the Kanlux MORTA holder models will allow making very original arrangements in each house. Kanlux MORTA meet expectations of everyone that highly values products of high quality, characterized by attractive and original design.

#### **GENERAL DATA:**

Colour: black

Necessity of using self-shielding lamps: yes
Place of assembly: Recessed mount in the ceiling

Place of application: Indoors

Minimum distance from the illuminated object: 0,5m The product is not suitable to be installed on a normally

flammable surface: >35W

The product is not suitable to be covered with a heat-insulating

material: yes Height [mm]: 36 Diameter [mm]: 90

Assembly hole [mm]: Ø65-70

#### **TECHNICAL DATA:**

Rated voltage [V]: 12 AC; 12 DC Maximum power [W]: max 10

Class of protection against electric shock: III

**Light source**: MR16 **Light source included**: no

**Cap**: Gx5,3

Ambient temperature range to which the product can be