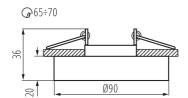

flammable surface: >35W

The product is not suitable to be covered with a heat-insulating

material: yes Height [mm]: 36 Diameter [mm]: 90

Assembly hole [mm]: Ø65-70