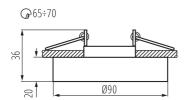

flammable surface: >35W

The product is not suitable to be covered with a heat-insulating

material: yes Height [mm]: 36 Diameter [mm]: 90

Assembly hole [mm]: Ø65-70