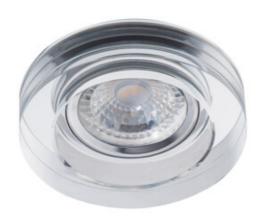

## **22117** MORTA B CT-DSO50-SR

Ceiling-mounted spotlight fitting 5905339221179

MORTA B CT-DSL50-B

A wide range of the Kanlux MORTA holder models will allow making very original arrangements in each house. Kanlux MORTA meet expectations of everyone that highly values products of high quality, characterized by attractive and original design.

#### **GENERAL DATA:**

Colour: silver

Necessity of using self-shielding lamps: yes Place of assembly: Recessed mount in the ceiling

Place of application: Indoors

Minimum distance from the illuminated object: 0,5m The product is not suitable to be installed on a normally

flammable surface: >35W

The product is not suitable to be covered with a heat-insulating

material: yes Height [mm]: 36 Diameter [mm]: 90

Assembly hole [mm]: Ø65-70