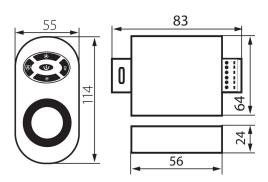

#### TECHNICAL DATA:

Rated voltage [V]: 12 DC Rated current [A]: max 15

Class of protection against electric shock: III

Material: plastic

**Connection type**: Terminal block **Transmitter batteries**: 3 x AAA

IP class: 20

**Range [m]**: max 25

#### LOGISTIC DATA:

Packaging method: 60

Number of units in the secondary packaging:  $\boldsymbol{1}$ 

Number of units in the packaging: 60

Net unit weight [g]: 132 Grammage [g]: 178.33

Length of a unit pack [cm]: 13 Width of a unit pack [cm]: 7 Height of a unit pack [cm]: 6