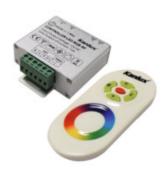

## 22140 CONTROLLER LED RGB-RF

Controller for LED tapes

5905339221407

Set for controlling LED strips (remote control and controller). Works with single-color and multicolor (RGB) led strips.

#### **GENERAL DATA:**

Colour: white Control: radiowe

F symbol - normally flammable surface: yes

Number of programmes: 21

#### TECHNICAL DATA:

Rated voltage [V]: 12 DC Rated current [A]: max 15

Class of protection against electric shock: III

Material: plastic

**Connection type**: Terminal block **Transmitter batteries**: 3 x AAA

IP class: 20

**Range [m]**: max 25