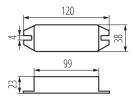

#### LOGISTIC DATA:

Packaging method: 200

Number of units in the secondary packaging: 1

Number of units in the packaging: 200

Net unit weight [g]: 54 Grammage [g]: 77.9

Length of a unit pack [cm]: 12 Width of a unit pack [cm]: 4 Height of a unit pack [cm]: 3.5