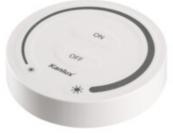

# 22144 REMOTE MONO

Remote controls for LED strips 5905339221445

Single-channel remote control. The CTRL 12/24V MONO/CCT controller (22147) is required for operation.

### GENERAL DATA:

Colour: white Control: RF 2,4GHz Batteries included: no Height [mm]: 17 Diameter [mm]: 80 Battery-power supply: yes Maximum number of supported lighting zones : 1 Standard support: CCT (CW NW WW) DIM Type: Remote controls for LED strips