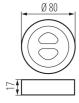

### GENERAL DATA:

Colour: white Control: RF 2,4GHz Batteries included: no Height [mm]: 17 Diameter [mm]: 80 Battery-power supply: yes Maximum number of supported lighting zones : 1 Standard support: CCT (CW NW WW) DIM Type: Remote controls for LED strips