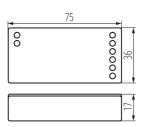

## **GENERAL DATA:**

Colour: white

Control: RF 2,4GHz Length [mm]: 75 Width [mm]: 36 Height [mm]: 16

Type: Controller for LED tapes