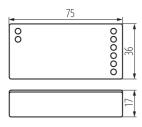

## **GENERAL DATA:**

Colour: white Control: RF 2.4GHz Length [mm]: 75 Width [mm]: 36 Height [mm]: 17 Type: Controller for LED tapes