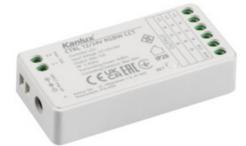

## CTRL 12/24V RGBW CCT 22148

Controller for LED tapes 5905339221483

UK EAC CE

The controller is compatible with single-colour LED strips and RGB/RGB W LED strips. It can cooperate with RGB CCT remote controls.

## **GENERAL DATA:**

Colour: white Control: RF 2.4GHz Length [mm]: 75 Width [mm]: 36 Height [mm]: 17 Type: Controller for LED tapes

## **TECHNICAL DATA:**

Rated voltage [V]: 12 DC; 24 DC Rated current [A]: max 10 Class of protection against electric shock : III Material: plastic Connection type: Terminal block IP class: 20 Range [m]: max 30