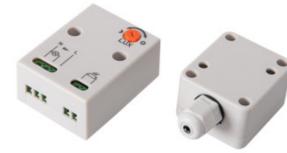

Twilight switch 5905339223715

Kanlux AZ-10 is a dusk and dawn light switch system. It is used for turning on and turning off lighting circuits or other electric receivers, depending on the natural light intensity level (day/night).

## GENERAL DATA:

Hysteresis: 20Lx Colour: white Place of assembly: wall mounted Place of application: Indoors and outdoors Time-setting method: potencjometr obrotowy, potencjometr skokowy Power-supply indicator: no Length [mm]: 48 Width [mm]: 30 Height [mm]: 63