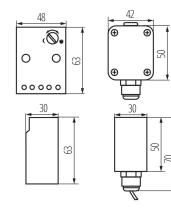

## GENERAL DATA:

Hysteresis: 20Lx Colour: white Place of assembly: wall mounted Place of application: Indoors and outdoors Time-setting method: potencjometr obrotowy, potencjometr skokowy Power-supply indicator: no Length [mm]: 48 Width [mm]: 30 Height [mm]: 63