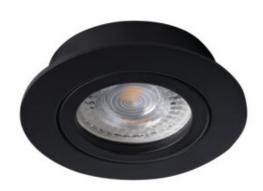

### **22432** DALLA CT-DTO50-B

Ceiling-mounted spotlight fitting 5905339224323

DALLA CT-DTO50-B

Kanlux DALLA is a very carefully made holder for installation inside buildings. It has a movable ring, thanks to which you can adjust the light stream. Its shapes and universal colours allow achieving a modern, discrete effect of elegance.

#### **GENERAL DATA:**

Colour: black

Necessity of using self-shielding lamps: yes
Place of assembly: Recessed mount in the ceiling

Place of application: Indoors

Minimum distance from the illuminated object: 0,5m