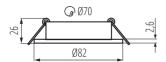

The product is not suitable to be covered with a heat-insulating

material: yes Height [mm]: 26 Diameter [mm]: 82

Assembly hole [mm]: Ø70