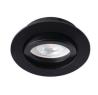

### **22432** DALLA CT-DTO50-B

Ceiling-mounted spotlight fitting 5905339224323

DALLA CT-DTO50-B

Kanlux DALLA is a very carefully made holder for installation inside buildings. It has a movable ring, thanks to which you can adjust the light stream. Its shapes and universal colours allow achieving a modern, discrete effect of elegance.

#### **GENERAL DATA:**

Colour: black

Necessity of using self-shielding lamps: yes
Place of assembly: Recessed mount in the ceiling

Place of application: Indoors

Minimum distance from the illuminated object: 0,5m