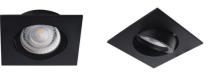

#### DALLA CT-DTL50-B

Kanlux DALLA is a very carefully made holder for installation inside buildings. It has a movable ring, thanks to which you can adjust the light stream. Its shapes and universal colours allow achieving a modern, discrete effect of elegance.

#### GENERAL DATA:

Colour: black Necessity of using self-shielding lamps : yes Place of assembly: Recessed mount in the ceiling Place of application : Indoors Minimum distance from the illuminated object : 0,5m The product is not suitable to be covered with a heat-insulating material: yes Length [mm]: 82 Width [mm]: 82 Height [mm]: 26 Assembly hole [mm]: Ø70