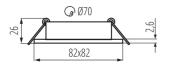

#### GENERAL DATA:

Colour: black Necessity of using self-shielding lamps : yes Place of assembly: Recessed mount in the ceiling Place of application : Indoors Minimum distance from the illuminated object : 0,5m The product is not suitable to be covered with a heat-insulating material: yes Length [mm]: 82 Width [mm]: 82 Height [mm]: 26 Assembly hole [mm]: Ø70