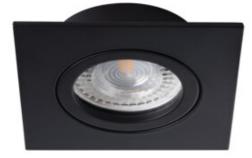

#### DALLA CT-DTL50-B

Kanlux DALLA is a very carefully made holder for installation inside buildings. It has a movable ring, thanks to which you can adjust the light stream. Its shapes and universal colours allow achieving a modern, discrete effect of elegance.

#### GENERAL DATA:

Colour: black Necessity of using self-shielding lamps : yes Place of assembly: Recessed mount in the ceiling Place of application : Indoors Minimum distance from the illuminated object : 0,5m The product is not suitable to be covered with a heat-insulating material: yes Length [mm]: 82 Width [mm]: 82 Height [mm]: 26 Assembly hole [mm]: Ø70