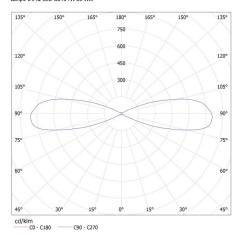

### Length of a cardboard box [cm]: 36 Volume of a cardboard box [m³]: 0.0477

KANLUX S.A. (kat 22442) ZEW EL-235J-GR + IQ-LED ... 7W / LDC (Polar)

Luminaire: KANLUX S.A. (kat 22442) ZEW EL-235J-GR + IQ-LED ... 7W Lamps: 2 x IQ-LED GU10 7W-WW