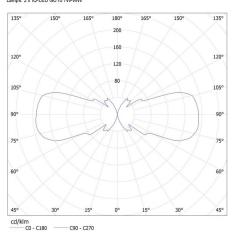

### Length of a cardboard box [cm]: 36 Volume of a cardboard box [m³]: 0.0477

KANLUX S.A. (kat 22442) ZEW EL-235J-GR + IQ-LED ... 7W / LDC (Polar)

Luminaire: KANLUX S.A. (kat 22442) ZEW EL-235J-GR + IQ-LED ... 7W Lamps: 2 x IQ-LED GU10 7W-WW

KANLUX S.A. (kat 22442) ZEW EL-235J-GR + IQ-LED ... 7W S3 / LDC (Polar)

Luminaire: KANLUX S.A. (kat 22442) ZEW EL-235J-GR + IQ-LED ... 7W S3 Lamps: 2 x IQ-LED GU10 7W S3-WW

We reserve the right to make technical changes. The data contained in this material are not legally binding. Photometry: the results obtained from testing were from a specific sample.