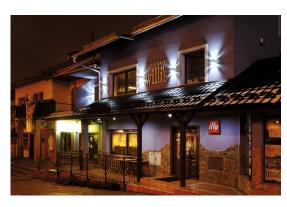

## **22442** ZEW EL-235J-GR

Facade luminaire

5905339224422

Date of issue: 16.11.2022, 00:33

Kanlux ZEW luminaires are a perfect solution for illuminating facades of buildings of various types, while the light flux directed both upwards and downwards, they create one beautiful decorative light accents on the façade. Owing to the high class of tightness (IP44), the luminaires can be mounted in places directly exposed to weather conditions.