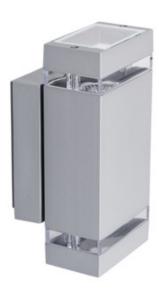

## **22442** ZEW EL-235J-GR

Facade luminaire

5905339224422

Date of issue: 16.11.2022, 00:33

Kanlux ZEW luminaires are a perfect solution for illuminating facades of buildings of various types, while the light flux directed both upwards and downwards, they create one beautiful decorative light accents on the façade. Owing to the high class of tightness (IP44), the luminaires can be mounted in places directly exposed to weather conditions.

#### **GENERAL DATA:**

Colour: grey

Place of assembly: wall mounted

Place of application: Indoors and outdoors

Minimum distance from the illuminated object: 0,5m

Fixture lighting direction: up and down

Length [mm]: 110 Width [mm]: 65 **Height [mm]**: 235

#### Facade luminaire