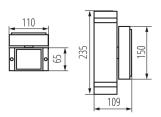

#### **GENERAL DATA:**

Colour: grey

Place of assembly: wall mounted

Place of application: Indoors and outdoors

Minimum distance from the illuminated object: 0,5m

Fixture lighting direction: up and down

Length [mm]: 110 Width [mm]: 65 **Height [mm]**: 235