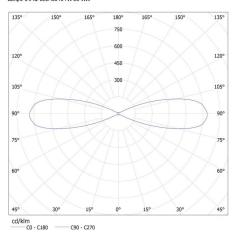

KANLUX S.A. (kat 22443) ZEW EL-235U-GR + IQ-LED ... 7W S3 / LDC (Polar)

Luminaire: KANLUX S.A. (kat 22443) ZEW EL-235U-GR + IQ-LED ... 7W S3 Lamps: 2 x IQ-LED GU10 7W S3-WW

We reserve the right to make technical changes. The data contained in this material are not legally binding. Photometry: the results obtained from testing were from a specific sample.