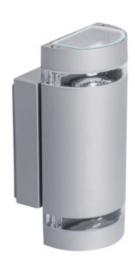

Kanlux ZEW luminaires are a perfect solution for illuminating facades of buildings of various types, while the light flux directed both upwards and downwards, they create one beautiful decorative light accents on the façade. Owing to the high class of tightness (IP44), the luminaires can be mounted in places directly exposed to weather conditions.

#### **GENERAL DATA:**

**Colour**: grey

Place of assembly: wall mounted

Place of application: Indoors and outdoors

Minimum distance from the illuminated object: 0,5m

Fixture lighting direction: up and down

IP class: 44