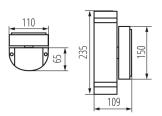

## **22443** ZEW EL-235U-GR

Facade luminaire

5905339224439











Date of issue: 16.11.2022, 00:34

We reserve the right to make technical changes. The data contained in this material are not legally binding. Photometry: the results obtained from testing were from a specific sample.









Kanlux ZEW luminaires are a perfect solution for illuminating facades of buildings of various types, while the light flux directed both upwards and downwards, they create one beautiful decorative light accents on the façade. Owing to the high class of tightness (IP44), the luminaires can be mounted in places directly exposed to weather conditions.

#### **GENERAL DATA:**

**Colour**: grey

Place of assembly: wall mounted

Place of application: Indoors and outdoors

Minimum distance from the illuminated object: 0,5m

Fixture lighting direction: up and down

Length