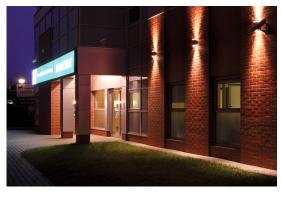

Kanlux ZEW luminaires are a perfect solution for illuminating facades of buildings of various types, while the light flux directed both upwards and downwards, they create one beautiful decorative light accents on the façade. Owing to the high class of tightness (IP44), the luminaires can be mounted in places directly exposed to weather conditions.