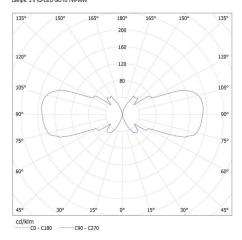

### Length of a cardboard box [cm]: 36 Volume of a cardboard box [m³]: 0.0477

KANLUX S.A. (kat 22443) ZEW EL-235U-GR + IQ-LED ... 7W / LDC (Polar)

Luminaire: KANLUX S.A. (kat 22443) ZEW EL-235U-GR + IQ-LED ... 7W Lamps: 2 x IQ-LED GU10 7W-WW