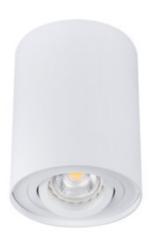

#### BORD DLP-50-W

Kanlux BORD are popular surface holders. They are characterized by an interesting and expressive shape in the form of a cylinder. Kanlux BORD guarantee exceptional lighting making it possible to emphasize some elements of decor in a room and create pleasant atmosphere. Modern design and elegant simplicity make these holders match both residential interiors and commercial interiors.

#### **GENERAL DATA:**

Colour: matte white

Place of assembly: ceiling mounted Place of application: Indoors

Minimum distance from the illuminated object: 0,5m

The product is not suitable to be covered with a heat-insulating

material: yes Height [mm]: 125 Diameter [mm]: 95