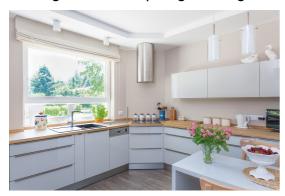

#### BORD DLP-50-W

Kanlux BORD are popular surface holders. They are characterized by an interesting and expressive shape in the form of a cylinder. Kanlux BORD guarantee exceptional lighting making it possible to emphasize some elements of decor in a room and create pleasant atmosphere. Modern design and elegant simplicity make these holders match both residential interiors and commercial interiors.