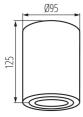

## **22551** BORD DLP-50-W

# Ceiling-mounted spotlight fitting 5905339225511









#### BORD DLP-50-W















Kanlux BORD are popular surface holders. They are characterized by an interesting and expressive shape in the form of a cylinder. Kanlux BORD guarantee exceptional lighting making it possible to emphasize some elements of decor in a room and create pleasant atmosphere. Modern design and elegant simplicity make these holders match both residential interiors and commercial interiors.

#### **GENERAL DATA:**

Colour: matte white

Place of assembly: ceiling mounted Place of application: Indoors

Minimum distance from the illuminated object: 0,5m

The product is not suitable to be covered with a heat-insulating

material: yes Height [mm]: 125 Diameter [mm]: 95

#### **TECHNICAL DATA:**

Rated voltage [V]: 220-240 AC Rated frequency [Hz]: 50 Maximum power [W]: max 10

Class of protecti