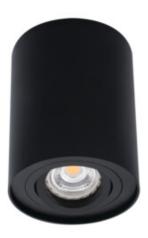

### **22552** BORD DLP-50-B

Ceiling-mounted spotlight fitting 5905339225528

BORD DLP-50-B

Kanlux BORD are popular surface holders. They are characterized by an interesting and expressive shape in the form of a cylinder. Kanlux BORD guarantee exceptional lighting making it possible to emphasize some elements of decor in a room and create pleasant atmosphere. Modern design and elegant simplicity make these holders match both residential interiors and commercial interiors.

#### **GENERAL DATA:**

Colour: black matt

Place of assembly: ceiling mounted Place of application: Indoors

Minimum distance from the illuminated object: 0,5m

The product is not suitable to be covered with a heat-insulating