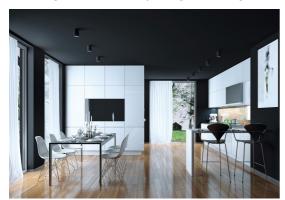

### **22552** BORD DLP-50-B

Ceiling-mounted spotlight fitting 5905339225528

BORD DLP-50-B

Kanlux BORD are popular surface holders. They are characterized by an interesting and expressive shape in the form of a cylinder. Kanlux BORD guarantee exceptional lighting making it possible to emphasize some elements of decor in a room and create pleasant atmosphere. Modern design and elegant simplicity make these holders match both residential interiors and commercial interiors.