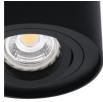

### **22552** BORD DLP-50-B

Ceiling-mounted spotlight fitting 5905339225528

BORD DLP-50-B

Kanlux BORD are popular surface holders. They are characterized by an interesting and expressive shape in the form of a cylinder. Kanlux BORD guarantee exceptional lighting making it possible to emphasize some elements of decor in a room and create pleasant atmosphere. Modern design and elegant simplicity make these holders match both residential interiors and commercial interiors.

#### **GENERAL DATA:**

Colour: black matt

Place of assembly: ceiling mounted Place of application: Indoors

Minimum distance from the illuminated object: 0,5m

The product is not suitable to be covered with a heat-insulating