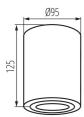

### **22552** BORD DLP-50-B

Ceiling-mounted spotlight fitting 5905339225528









BORD DLP-50-B















Kanlux BORD are popular surface holders. They are characterized by an interesting and expressive shape in the form of a cylinder. Kanlux BORD guarantee exceptional lighting making it possible to emphasize some elements of decor in a room and create pleasant atmosphere. Modern design and elegant simplicity make these holders match both residential interiors and commercial interiors.

#### **GENERAL DATA:**

Colour: black matt

Place of assembly: ceiling mounted Place of application: Indoors

Minimum distance from the illuminated object: 0,5m

The product is not suitable to be covered with a heat-insulating

material: yes Height [mm]: 125 Diameter [mm]: 95

#### **TECHNICAL DATA:**

Rated voltage [V]: 220-240 AC Rated frequency [Hz]: 50 Maximum power [W]: max 10

Class of protectio