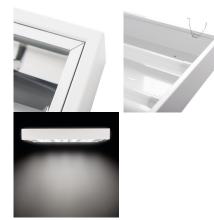

# C€ ERI ₽¤ 🛞

Kanlux REGIS 4LED luminaires are traditional raster recessed luminaires adapted to T8 LED fluorescent lamps. They are manufactured in Poland of components provided by Polish suppliers. Raster lighting is still a very popular solution for office and industrial spaces.

#### GENERAL DATA:

Colour: white Place of assembly: Recessed mount in the ceiling Place of application: Indoors Minimum distance from the illuminated object: 0,5m The product is not suitable to be covered with a heatinsulating material: yes Power supply of T8 LED fluorescent lamps: Unilateral Length [mm]: 625 Width [mm]: 595 Height [mm]: 78