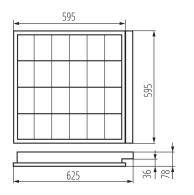

#### GENERAL DATA:

Colour: white Place of assembly: Recessed mount in the ceiling Place of application: Indoors Minimum distance from the illuminated object: 0,5m The product is not suitable to be covered with a heatinsulating material: yes Power supply of T8 LED fluorescent lamps: Unilateral Length [mm]: 625 Width [mm]: 595 Height [mm]: 78