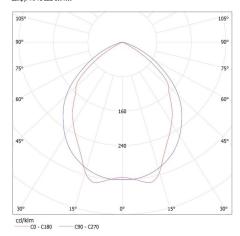

#### Height of a cardboard box [cm]: 8.8 Length of a cardboard box [cm] : 65.5 Volume of a cardboard box [m<sup>3</sup>]: 0.036313

KANLUX S.A. (kat 22673) REGIS 4LED 418 PT + GLASSv2 / Krzywa rozsyłu światła (biegunowo)

Oprawa: KANLUX S.A. (kat 22673) REGIS 4LED 418 PT + GLASSv2 Lampy: 4 x T8 LED GLASSv2 9W-WW

cd/klm \_\_\_\_\_C0 - C180 \_\_\_\_\_C90 - C270

KANLUX S.A. (kat 22673) REGIS 4LED 418 PT + T8 Miledo / Krzywa rozsyłu światła (biegunowo)