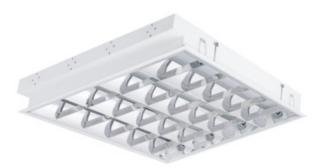

## Embedded louver fitting

5905339226730

# C€ ERI ₽¤ 🛞

Kanlux REGIS 4LED luminaires are traditional raster recessed luminaires adapted to T8 LED fluorescent lamps. They are manufactured in Poland of components provided by Polish suppliers. Raster lighting is still a very popular solution for office and industrial spaces.