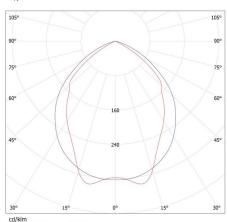

#### Height of a cardboard box [cm]: 8.8 Length of a cardboard box [cm] : 65.5 Volume of a cardboard box [m<sup>3</sup>]: 0.036313

KANLUX S.A. (kat 22673) REGIS 4LED 418 PT + GLASSv2 / Krzywa rozsyłu światła (biegunowo)

Oprawa: KANLUX S.A. (kat 22673) REGIS 4LED 418 PT + GLASSv2 Lampy: 4 x T8 LED GLASSv2 9W-WW

cd/klm \_\_\_\_\_C0 - C180 \_\_\_\_\_C90 - C270

KANLUX S.A. (kat 22673) REGIS 4LED 418 PT + T8 Miledo / Krzywa rozsyłu światła (biegunowo)