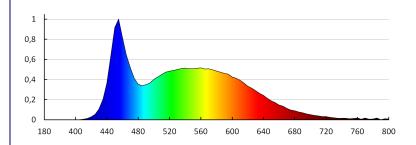

#### TECHNICAL DATA:

Rated voltage [V]: 220-240 AC Rated frequency [Hz]: 50 Maximum power [W]: 1,1

Class of protection against electric shock: ||

**Diode type**: LED SMD **Luminous flux [lm]**: 30

**Colour temperature**: cold white

Correlated colour temperature [K]: 6500 Colour consistency in McAdam ellipses: ≤6

Colour rendering index: 80 Service life [h]: 20000

Number of on/off cycles: ≥15000

Luminous efficiency of the lamp [lm/W]: 27