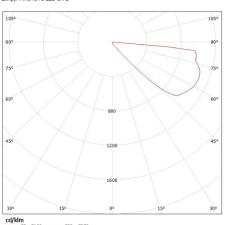

#### KANLUX S.A. (kat 22770) CROTO LED GR-L / Krzywa rozsyłu światła (biegunowo)

Oprawa: KANLUX S.A. (kat 22770) CROTO LED GR-L Lampy: 1 x CROTO LED GR-L

We reserve the right to make technical changes. The data contained in this material are not legally binding. Photometry: the results obtained from testing were from a specific sample.