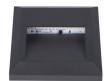

# 22770 CROTO LED-GR-L

Surface-mounted light fitting

5905339227706

Kanlux CROTO is a façade luminaire in graphite colour, characterised by modern design and energy efficiency. Due to the specific shape of the front panel, the luminaire seems to lie flat against the wall. The luminaire perfectly fulfills its function as a decorative lighting, additional stair lighting or illumination of spaces around buildings.

#### **GENERAL DATA:**

**Colour**: grey

Place of assembly: wall mounted

Place of application: Indoors and outdoors

Minimum distance from the illuminated object: 0,2m

Compatible with a dimmer: no

Length [mm]: 124 Width [mm]: 28 Height [mm]: 125