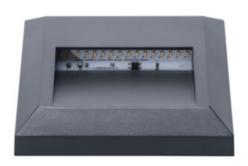

# 22770 CROTO LED-GR-L

Surface-mounted light fitting

5905339227706

Kanlux CROTO is a façade luminaire in graphite colour, characterised by modern design and energy efficiency. Due to the specific shape of the front panel, the luminaire seems to lie flat against the wall. The luminaire perfectly fulfills its function as a decorative lighting, additional stair lighting or illumination of spaces around buildings.

#### **GENERAL DATA:**

**Colour**: grey

Place of assembly: wall mounted

Place of application: Indoors and outdoors

Minimum distance from the illuminated object: 0,2m

Compatible with a dimmer: no

Length [mm]: 124 Width [mm]: 28 Height [mm]: 125