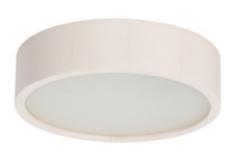

### **23123** JASMIN 270-W

Ceiling light fitting

5905339231239

The original and at the same time stylish round holders - Kanlux JASMIN are characterized by modern and attractive design. The casing of the ceiling light fixture is made of wood and etched (satin) glass which ensures even dispersal of light. The classic combination of wood and glass makes it a very universal lighting solution.

### **GENERAL DATA:**

Colour: sonoma oak

Place of assembly: wall mounted, ceiling mounted

Place of application: Indoors

**Minimum distance from the illuminated object**: 0,5m **Possibility of installation on a normally flammable** 

surface: no

The product is not suitable to be installed on a normally

flammable surface: yes

The product is not suitable to be covered with a heat-

insulating material: yes

Height [mm]: 77 Diameter [mm]: 275

### TECHNICAL DATA:

Rated voltage [V]: 220-240 AC Rated frequency [Hz]: 50 Maximum power [W]: max 20

Class of protection against electric shock: |

Lampshade material: glass

Light source: LED

Light source included: no

**Cap**: E27

Ambient temperature range to which the product can be

exposed: 5÷25

**Enclosure material**: Wood **Connection type**: Terminal block

Range of sections of wires used  $[mm^2]$ :  $1 \div 1.5$ 