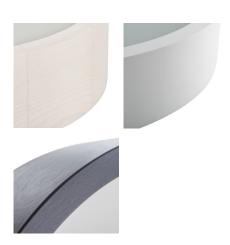

### **GENERAL DATA:**

Colour: sonoma oak

Place of assembly: wall mounted, ceiling mounted

Place of application: Indoors

**Minimum distance from the illuminated object**: 0,5m **Possibility of installation on a normally flammable** 

**Cap**: E27

Ambient temperature range to which the product can be

exposed: 5÷25

**Enclosure material**: Wood **Connection type**: Terminal block

Range of sections of wires used  $[mm^2]$ :  $1 \div 1.5$ 