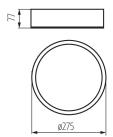

surface: no

The product is not suitable to be installed on a normally

flammable surface: yes

The product is not suitable to be covered with a heat-

insulating material: yes

Height [mm]: 77 Diameter [mm]: 275