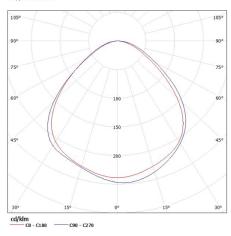

#### KANLUX S.A. (kat 23123) JASMIN 270-W / Krzywa rozsyłu światła (biegunowo)

Oprawa: KANLUX S.A. (kat 23123) JASMIN 270-W Lampy: 1 x A60 60W/c