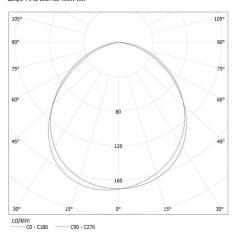

#### KANLUX S.A. (kat 23123) JASMIN 270-W + IQ-LED / LDC (Polar)

Luminaire: KANLUX S.A. (kat 23123) JASMIN 270-W + IQ-LED Lamps: 1 x IQ-LED A60 10,5W-WW