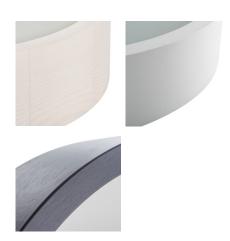

## **GENERAL DATA:**

Colour: sonoma oak

Place of assembly: wall mounted, ceiling mounted

Place of application: Indoors

Minimum distance from the illuminated object: 0,5m Possibility of installation on a normally flammable

**Cap**: E27

Ambient temperature range to which the product can be

exposed: 5÷25

**Enclosure material**: Wood

Connection type: Self-clamping block

Range of sections of wires used [mm $^2$ ]:  $1 \div 2,5$ 