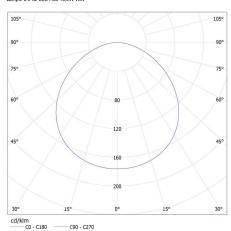

#### KANLUX S.A. (kat 23124) JASMIN 370-W + IQ-LED / LDC (Polar)

Luminaire: KANLUX S.A. (kat 23124) JASMIN 370-W + IQ-LED Lamps: 2 x IQ-LED A60 10,5W-WW

#### KANLUX S.A. (kat 23124) JASMIN 370-W + XLED / LDC (Polar)

Luminaire: KANLUX S.A. (kat 23124) JASMIN 370-W + XLED Lamps: 2 x XLED A60 10W-WW-M

We reserve the right to make technical changes. The data contained in this material are not legally binding. Photometry: the results obtained from testing were from a specific sample.