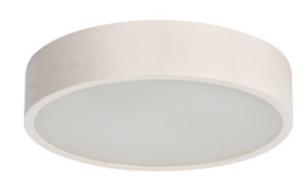

# **23124** JASMIN 370-W

Ceiling light fitting

5905339231246

The original and at the same time stylish round holders - Kanlux JASMIN are characterized by modern and attractive design. The casing of the ceiling light fixture is made of wood and etched (satin) glass which ensures even dispersal of light. The classic combination of wood and glass makes it a very universal lighting solution.

## **GENERAL DATA:**

Colour: sonoma oak

Place of assembly: wall mounted, ceiling mounted

Place of application: Indoors

Minimum distance from the illuminated object: 0,5m Possibility of installation on a normally flammable

surface: no

The product is not suitable to be installed on a normally

flammable surface: yes

The product is not suitable to be covered with a heat-

insulating material: yes

Height [mm]: 77 Diameter [mm]: 375