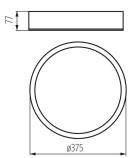

## **GENERAL DATA:**

Colour: sonoma oak

Place of assembly: wall mounted, ceiling mounted

Place of application: Indoors

Minimum distance from the illuminated object: 0,5m Possibility of installation on a normally flammable

surface: no

The product is not suitable to be installed on a normally

flammable surface: yes

The product is not suitable to be covered with a heat-

insulating material: yes

Height [mm]: 77 Diameter [mm]: 375