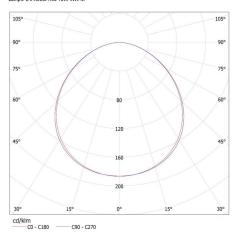

#### KANLUX S.A. (kat 23124) JASMIN 370-W + IQ-LED / LDC (Polar)

Luminaire: KANLUX S.A. (kat 23124) JASMIN 370-W + IQ-LED Lamps: 2 x IQ-LED A60 10,5W-WW

#### KANLUX S.A. (kat 23124) JASMIN 370-W + XLED / LDC (Polar)

Luminaire: KANLUX S.A. (kat 23124) JASMIN 370-W + XLED Lamps: 2 x XLED A60 10W-WW-M

We reserve the right to make technical changes. The data contained in this material are not legally binding. Photometry: the results obtained from testing were from a specific sample.