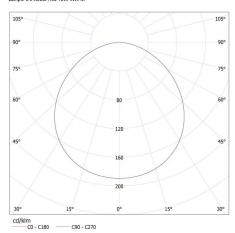

### KANLUX S.A. (kat 23125) JASMIN 470-W + IQ-LED / LDC (Polar)

Luminaire: KANLUX S.A. (kat 23125) JASMIN 470-W + IQ-LED Lamps: 3 x IQ-LED A60 10,5W-WW

#### KANLUX S.A. (kat 23125) JASMIN 470-W + XLED / LDC (Polar)

Luminaire: KANLUX S.A. (kat 23125) JASMIN 470-W + XLED Lamps: 3 x XLED A60 10W-WW-M