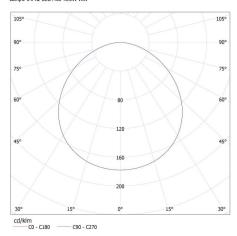

### KANLUX S.A. (kat 23125) JASMIN 470-W + IQ-LED / LDC (Polar)

Luminaire: KANLUX S.A. (kat 23125) JASMIN 470-W + IQ-LED Lamps: 3 x IQ-LED A60 10,5W-WW

#### KANLUX S.A. (kat 23125) JASMIN 470-W + XLED / LDC (Polar)

Luminaire: KANLUX S.A. (kat 23125) JASMIN 470-W + XLED Lamps: 3 x XLED A60 10W-WW-M