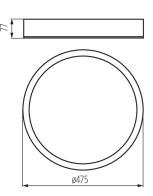

surface: no

The product is not suitable to be installed on a normally

flammable surface: yes

The product is not suitable to be covered with a heat-

insulating material: yes

Height [mm]: 77 Diameter [mm]: 475