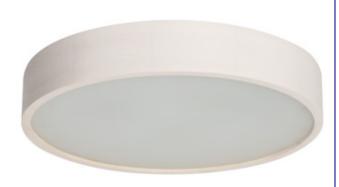

## **23125** JASMIN 470-W

Ceiling light fitting

5905339231253

The original and at the same time stylish round holders - Kanlux JASMIN are characterized by modern and attractive design. The casing of the ceiling light fixture is made of wood and etched (satin) glass which ensures even dispersal of light. The classic combination of wood and glass makes it a very universal lighting solution.

### **GENERAL DATA:**

Colour: sonoma oak

Place of assembly: wall mounted, ceiling mounted

Place of application: Indoors

Minimum distance from the illuminated object: 0,5m Possibility of installation on a normally flammable