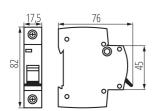

### **GENERAL DATA:**

Colour: white

Place of assembly: na szynę TH35

Norm: PN-EN 60898-1 Length [mm]: 76 Width [mm]: 17.5 Height [mm]: 82