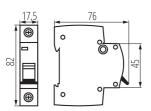

### **GENERAL DATA:**

Colour: white

Place of assembly: na szynę TH35

Norm: PN-EN 60898-1 Length [mm]: 76 Width [mm]: 17.5 Height [mm]: 82