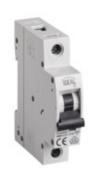

## 23145 KMB6-C10/1

Overcurrent circuit breaker, 1P 5905339231451

Circuit breaker with overcurrent protection is used to protect cables against overloads and short circuits in installations and devices.

### **GENERAL DATA:**

Colour: white

Place of assembly: na szynę TH35

Norm: PN-EN 60898-1 Length [mm]: 76 Width [mm]: 17.5 Height [mm]: 82