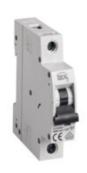

## 23151 KMB6-C25/1

Overcurrent circuit breaker, 1P 5905339231512

Circuit breaker with overcurrent protection is used to protect cables against overloads and short circuits in installations and devices.

### **GENERAL DATA:**

Colour: white

Place of assembly: na szynę TH35

Norm: PN-EN 60898-1 Length [mm]: 76 Width [mm]: 17.5 Height [mm]: 82