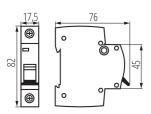

### **GENERAL DATA:**

Colour: white

Place of assembly: na szynę TH35

Norm: PN-EN 60898-1 Length [mm]: 76 Width [mm]: 17.5 Height [mm]: 82