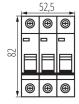

### **GENERAL DATA:**

Colour: white

Place of assembly: na szynę TH35

Norm: PN-EN 60898-1 Length [mm]: 76 Width [mm]: 52.5 Height [mm]: 82