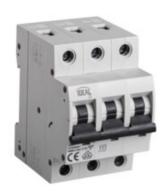

## **23154** KMB6-C16/3

Overcurrent circuit breaker, 3P 5905339231543

Circuit breaker with overcurrent protection is used to protect cables against overloads and short circuits in installations and devices.

Release characteristics: C Energy-limit class: 3 Number of modules: 3

Rated short-circuit current [A]: 6000

IP class: 20

Rated insulation voltage UI [V]: 500

Number of poles: 3