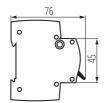

### **GENERAL DATA:**

Colour: white

Place of assembly: na szynę TH35

Norm: PN-EN 60898-1 Length [mm]: 76 Width [mm]: 52.5 Height [mm]: 82