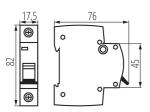

### **GENERAL DATA:**

Colour: white

Place of assembly: na szynę TH35

Norm: PN-EN 60898-1 Length [mm]: 76 Width [mm]: 17.5 Height [mm]: 82