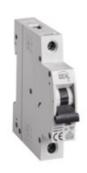

## **23161** KMB6-C4/1

Overcurrent circuit breaker, 1P 5905339231611

Circuit breaker with overcurrent protection is used to protect cables against overloads and short circuits in installations and devices.

# 23161 KMB6-C4/1

Overcurrent circuit breaker, 1P

Length of a cardboard box [cm]: 45

Volume of a cardboard box [m³]: 0.021938

We reserve the right to make technical changes. The data contained in this material are not legally binding. Photometry: the results obtained from testing were from a specific sample.