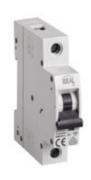

## **23175** KMB6-B1/1

Overcurrent circuit breaker, 1P 5905339231758

Circuit breaker with overcurrent protection is used to protect cables against overloads and short circuits in installations and devices.

### **GENERAL DATA:**

Colour: white

Place of assembly: na szynę TH35

Norm: PN-EN 60898-1 Length [mm]: 76 Width [mm]: 17.5 Height [mm]: 82