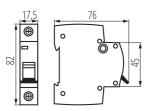

### **GENERAL DATA:**

Colour: white

Place of assembly: na szynę TH35

Norm: PN-EN 60898-1 Length [mm]: 76 Width [mm]: 17.5 Height [mm]: 82