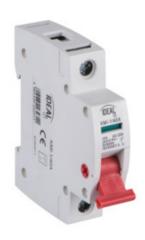

## **23230** KMI-1/25A

Modular switch disconnector

5905339232304

Switch disconnector is used to disconnect circuits loaded with rated current.

## **GENERAL DATA:**

**Utilisation category**: AC-22A

Colour: white

Place of application: Indoors

Norm: PN-EN 60947-3 Length [mm]: 76 Width [mm]: 17.5 Height [mm]: 82

## TECHNICAL DATA:

Rated voltage [V]: 230/400 AC

Rated current [A]: 25
Rated frequency [Hz]: 50

Ambient temperature range to which the product can be

exposed: -25÷45

Range of sections of wires used [mm $^2$ ]:  $1 \div 50$ 