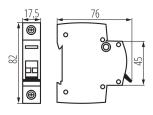

## **GENERAL DATA:**

**Utilisation category**: AC-22A

Colour: white

Place of application: Indoors

Norm: PN-EN 60947-3 Length [mm]: 76 Width [mm]: 17.5 Height [mm]: 82